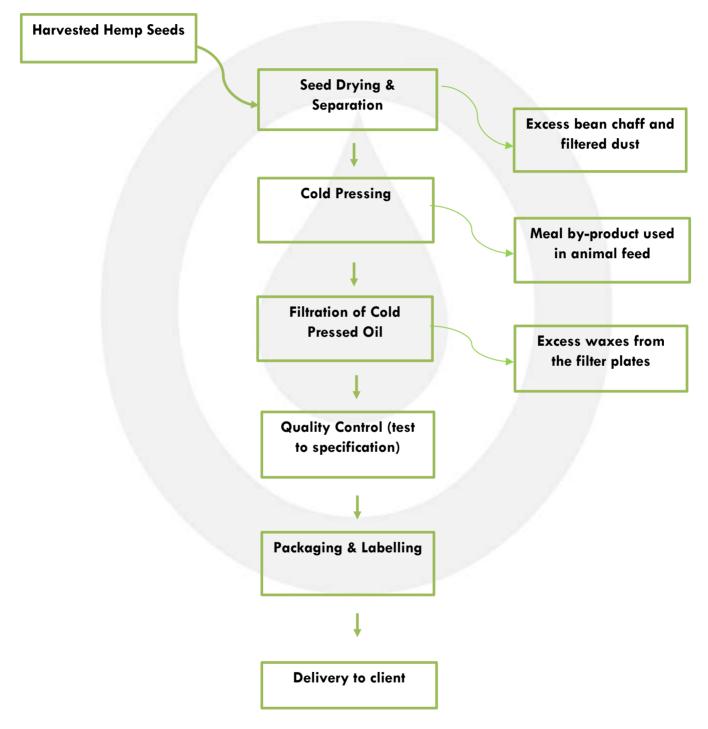

## **MANUFACTURING FLOW & INCI STATEMENT**

PRODUCT NAME: HEMP SEED OIL, COLD PRESSED

PRODUCT CODE: K0225